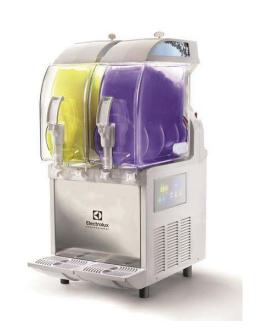

## Frozen Frozen granita dispenser with 2 bowls, electronic control

| ITEM #  |  |
|---------|--|
| MODEL # |  |
| NAME #  |  |
|         |  |
| SIS #   |  |
| AIA #   |  |

560006 (IPRO2E)

Frozen Granita Dispenser with 2X11 I insulated bowls, electronic control

#### Item No.

Frozen granita dispenser with 2 bowls; the ITANK ™ Technology prevents ice accumulation on the outer side of the bowl and the bowl shape allows a natural mixing action to ensure an optimum consistency of the product. Customizable lid merchandiser and back graphic. Electronic control system and touch screen keypad. Sliding drip tray.

#### **Main Features**

- Ideal for the production of slush.
- The ITANK <sup>™</sup> Technology prevents ice accumulation on the outer side of the bowl, reducing condensation and increasing the cooling power of the machine.
- Bowl shape allows a natural mixing action to ensure an optimum consistency of the product.
- Customizable lid merchandiser and back graphic.
- Daily and weekly machine programming functionality.
- When the product reaches the right consistency, an automatic stand-by mode activates in order to save energy and reduce CO2 emissions.
- The insulated tank guarantees higher cooling efficiency and lower effect of the external temperature on product's preparation and maintenance time reducing condense and draining; it is the best solution in hot climate conditions.

### Construction

- Electronic control system and touch screen keypad.
- Sliding drip tray.

APPROVAL: