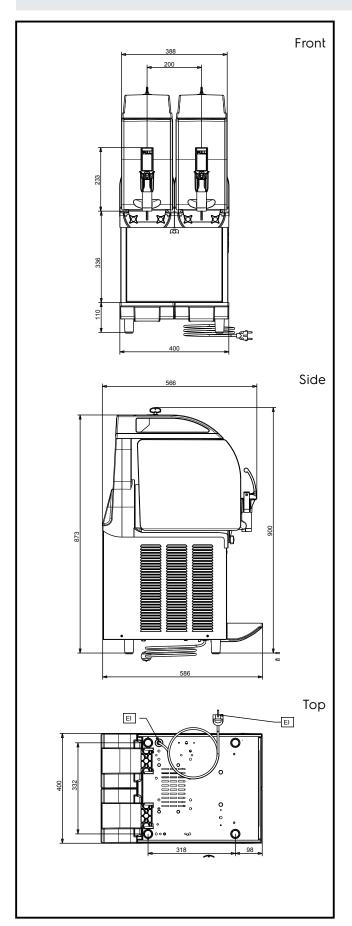

### Electric

Supply voltage:

**560006 (IPRO2E)** 220-240 V/1 ph/50 Hz

Electrical power max.: 0.95 kW

**Key Information:** 

External dimensions, Width: 400 mm
External dimensions, Depth: 580 mm
External dimensions, Height: 870 mm
Net weight: 60 kg